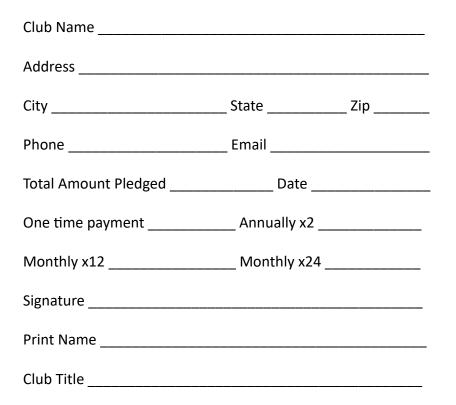

## Museum Expansion Capital Campaign Club Pledge Card

Donate and be recognized for a specific amount.

All contributors in a selected category will be recognized prominently in the new wing of our museum.

Donations can be club chapters or individuals. In addition, clubs can give recurring donations by filling out the pledge card.

Supporter = \$500 Patron = \$1,000 Bronze = \$5,000 Silver = \$10,000 Gold = \$20,000